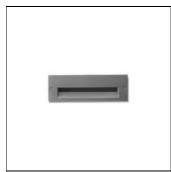

# Product data sheet

I-BRICK H-RAMP - CVDA 6061-0-7-680-XX

UNILAMP

Description I-BRICK is a range of wall recessed luminaires with LED light sources. The glare-free cover enables I-BRICK to be installed in most places where a comfortable illumination is needed. The high quality LED chip from world renowned manufacturers allow for less energy consumption with acceptable lighting levels. I-BRICK family is available in 5 different front covers in 2 sizes. The shallow housing can be installed in either wall or step where recess depth is limited. The high quality LED driver is integrated inside the luminaire for ease of installation. They are widely used to illuminate stairways, pathways and walls. Spec • Designed, Manufactured and tested according to IEC 60598-1, IEC 60598-2-1, IEC 60598-2-2 and VDE regulations. • LM6 die-cast aluminium body. • GFR polymer recess box. • Stainless steel screws. • Nano Ceramic surface conversion. • Double layer coating. • Polycarbonate or Safety glass cover. • Post-cured silicone gasket. • High quality LED module and driver. • GFR PA6.6 terminal block. • Weather proof grommet. • Installation work has to be carried on according to the enclosed product manual.

#### Mounting mode

Wall recessed

### Shape and measurements

Length: 5.92 in Width: 2.97 in Height: 2.83 in