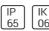

# Product data sheet

I-BRICK H-RAMP - CVDA 6061-0-7-680-XX

UNILAMP









Description I-BRICK is a range of wall recessed luminaires with LED light sources. The glare-free cover enables I-BRICK to be installed in most places where a comfortable illumination is needed. The high quality LED chip from world renowned manufacturers allow for less energy consumption with acceptable lighting levels. I-BRICK family is available in 5 different front covers in 2 sizes. The shallow housing can be installed in either wall or step where recess depth is limited. The high quality LED driver is integrated inside the luminaire for ease of installation. They are widely used to illuminate stairways, pathways and walls. Spec • Designed, Manufactured and tested according to IEC 60598-1, IEC 60598-2-1, IEC 60598-2-2 and VDE regulations. • LM6 die-cast aluminium body. • GFR polyme