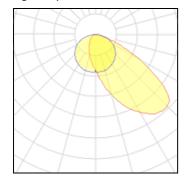

#### Light output 1

| 1 x LED            |          |
|--------------------|----------|
| Nominal lamp power | 3.9 W    |
| Lamp flux          | 530 lm   |
| Luminous efficacy  | 136 lm/W |
| CCT                | 2700 k   |
| CRI                | 80       |

| 12%   |
|-------|
| 62 lm |
| 3.9 W |
|       |