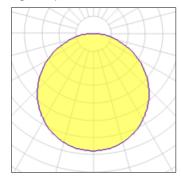

## 1 x Halogen low voltage lamp without reflector

| Nominal lamp power | 230 W   | Socket      | R7S     |
|--------------------|---------|-------------|---------|
| Lamp flux          | 5000 lm | LOR         | 49%     |
| Luminous efficacy  | 10 lm/W | Total flux  | 2465 lm |
| CCT                | 3000 K  | Total power | 243 W   |
| CRI                | 99      |             |         |