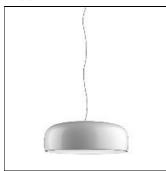

## Product data sheet

SMITHFIELD S 1X230W R7S F1360009

FLOS

Suspension lamp with direct light. Aluminium body. Available in gloss black, white or MUD. Injection-moulded opalescent polycarbonate diffuser. Steel ceiling attachment with steel suspension cable. Three-pole electric cable in PTFE double insulation, working length 250 cm.

Mounting mode

Pendant, Ceiling mounted

Shape and measurements

Length: 23.55 in Width: 23.55 in Height: 8.10 in

Adjustability

Fixed

Electric

System power: 243 W