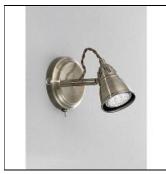

## SPOT8951 RUSTICA

FRANKLITE

Rustica 1 light Spot in bronze finish with a decorative 'rope' detail cable, fully adjustable head and a switch at the base. Supplied with LED GU10 lamp which is not suitable for dimming.

Mounting mode

Wall mounted

Shape and measurements

Length: 3.35 in Width: 3.94 in Height: 3.94 in

Adjustability

Rotatable, Free

Electric

System power: 5 W