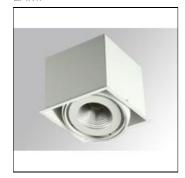

## Product data sheet

PUZZLE G2 IND 4600 NW FL WH. PU2RE145FL840NW

LAMP

Adjustable individual recessed downlight model PUZZLE G2 IND 4600 NW FL WH., LAMP brand. Made in white enamelled sheet and multidirectional ring in white lacquered-cast aluminium. Multidirectional gimbal system. Active dissipation for a proper thermal management. Model for COB LED, with neutral white colour temperature and control gear included. With Flood aluminium reflector. Insulation class II.

Mounting mode

Ceiling recessed

Shape and measurements

Length: 5.51 in Width: 5.51 in Height: 5.00 in

Adjustability

Cardanic

Electric

System power: 38.2 W Appliance Class: II