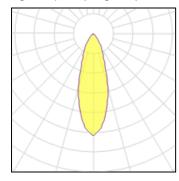

## Light output 1 (integrated)

| Lamp type          | LED      | CCT         | 4000 K |
|--------------------|----------|-------------|--------|
| Nominal lamp power | 38.2 W   | CRI         | 80     |
| Total flux         | 4110 lm  | LOR         | 100%   |
| Luminous efficacy  | 108 lm/W | Total power | 38.2 W |