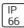

## Product data sheet

30W LED STREET LANTERN (4000K) S439 LEDXION SOLAR POWERED SLD SERIES

NIKKON







NIKKON S439 LEDXION SOLAR POWERED SLD SERIES 30W LED Street Lantern (4000K)

## Light output 1



| I X LED            |          |
|--------------------|----------|
| Nominal lamp power | 30 W     |
| Lamp flux          | 4060 lm  |
| Luminous efficacy  | 113 lm/W |
| CCT                | 3953 K   |
| CRI                | 99       |

| LOR         | 97%     |
|-------------|---------|
| Total flux  | 3933 ln |
| Total power | 34.72 V |
|             |         |

Mounting mode

Pole integrated

Shape and measurements

Length: 3.94 in Width: 3.94 in Height: 3.94 in

Adjustability

Fixed

Electric

System power: 34.72 W

Protection

IP: 66