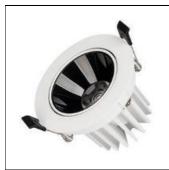

## Product data sheet

MS-FORECAST-BUILT-TURN-R102-12W WARM3000 (WH-BK, 32 DEG, 230V) 035449

ARLIGHT RUS LLC

Recessed rotating downlight. Power 12 W, luminous flux 890 lm, 75 lm/W, warm 3000 K, CRI>90, UGR<16, angle 32°, supply voltage 230 V. White round aluminum housing, black GLOSSY PMMA reflector, protection class IP20 . Size: diameter 102 mm, height 70 mm. Recessed mounting, installation hole: diameter 95 mm. Driver 20-40 V, 300 mA, ripple <2%.

Mounting mode

Ceiling recessed

Shape and measurements

Height: 2.76 in Diameter: 4.02 in

Adjustability

Rotatable, Tiltable

Electric

System power: 12 W