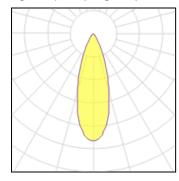

## Product data sheet

MS-FORECAST-BUILT-TURN-R102-12W WARM3000 (WH-BK, 32 DEG, 230V) 035449

ARLIGHT RUS LLC

Recessed rotating downlight. Power 12 W, luminous flux 890 lm, 75 lm/W, warm 3000 K, CRI>90, UGR<16, angle 32°, supply voltage 230 V. White round aluminum housing, black GLOSSY PMMA reflector, protection class IP20 . Size: diameter 102 mm, height 70 mm. Recessed mounting, installation hole: diameter 95 mm. Driver 20-40 V, 300 mA, ripple <2%.

## Light output 1 (integrated)

| Lamp type          | LED     | CCT         | 3000 K |
|--------------------|---------|-------------|--------|
| Nominal lamp power | 12 W    | CRI         | 90     |
| Total flux         | 890 lm  | LOR         | 100%   |
| Luminous efficacy  | 74 lm/W | Total power | 12 W   |