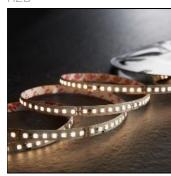

## Product data sheet

LESS IS MORE FLEX PRO 10-3220.4

RZB

Series: Less is more Flex Flexible LED strip on a reel. Installation using 3M heat-conducting adhesive tape. Voltage 24 V. Divisible every 50 mm. 140 LEDs per metre (LED pitch 6, 7mm). Within 3 MacAdam ellipses (3 SDCM). Constant luminous flux and thermal security using IC. Made in EU. Ambient temperature -20° to +55°C. Service life 60,000h L80B10. Dimensions: L 5000, B 8, H 2 Colour Temperature: 6500K Safety Marks: IP 20 CVD