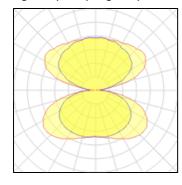

## Light output 1 (integrated)

| Lamp tupa          | LED      | CCT         | 4000 1/ |
|--------------------|----------|-------------|---------|
| Lamp type          | LED      | CCT         | 4000 K  |
| Nominal lamp power | 75 W     | CRI         | 80      |
| Total flux         | 7500 lm  | LOR         | 100%    |
| Luminous efficacy  | 100 lm/W | ULOR        | 49%     |
|                    |          | Total power | 75 W    |