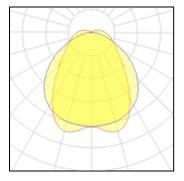

## Light output 1 (integrated)

| Lamp type          | LED      | CCT         | 4000 K |
|--------------------|----------|-------------|--------|
| Nominal lamp power | 69 W     | CRI         | 80     |
| Total flux         | 10000 lm | LOR         | 100%   |
| Luminous efficacy  | 145 lm/W | ULOR        | 5%     |
|                    |          | Total power | 69 W   |