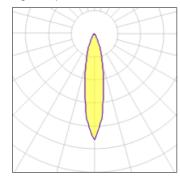

| LOR         | 38%    |
|-------------|--------|
| Total flux  | 419 lm |
| Total power | 15 W   |
|             |        |

Mounting mode

Ceiling mounted

Shape and measurements

Height: 3.03 in Diameter: 2.20 in