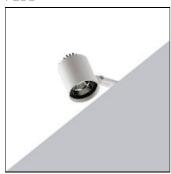

## Product data sheet

LIGHT CUT MINI SPOT MODULE 09.0217/LED ARRAY/14,8W/ 24°

FLOS

Projector to be installed in Light Cut Mini system. Remote continuous current supply source not included.

| LOR         | 38%    |
|-------------|--------|
| Total flux  | 419 lm |
| Total power | 15 W   |
|             |        |

Mounting mode

Ceiling mounted

Shape and measurements

Height: 3.03 in Diameter: 2.20 in

Adjustability

Rotatable

Electric

System power: 15 W Appliance Class: III

Protection

IP: 20