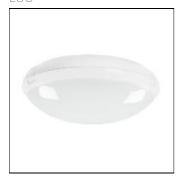

## Product data sheet

CALLA LB LED 3400LM 840 WHITE 300101.00018

LUG

Modern LED plafond with IP65. Lifetime (L80B10) 50 000 h. Application: public utility facilities, corridors, pathways, hotels Key features: High efficacy up to 95 lm/W Perfect combination of aesthetics and ergonomics Universal design

## Light output 1 (integrated)

Lamp type Nominal lamp power Total flux Luminous efficacy LED 24 W 2200 lm 92 lm/W CCT
CRI
LOR
ULOR
Total power

3783 K 80 100% 3%

24 W

Mounting mode

Ceiling mounted

Shape and measurements