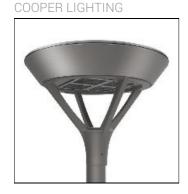

## Product data sheet

MSA MESA LED MSA-SA1D-740-U-SL2

Die-cast aluminum housing and door, Lumens packages ranging from 3,000 - 29,000 lumens, Choice of 13 high-efficiency, patented AccuLED Optics™, Base casting slip fits over a standard 3" O.D. tenon, Wall, single and dual-mount configurations available, 10kV/10vkA surge protection standard, LED fixture features a five-year warranty