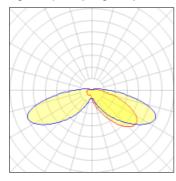

## Light output 1 (integrated)

| 1                  | 1.50     | 007         | F000 I/ |
|--------------------|----------|-------------|---------|
| Lamp type          | LED      | CCT         | 5000 K  |
| Nominal lamp power | 21 W     | CRI         | 70      |
| Total flux         | 2507 lm  | LOR         | 100%    |
| Luminous efficacy  | 119 lm/W | ULOR        | 9%      |
|                    |          | Total nower | 21 W    |