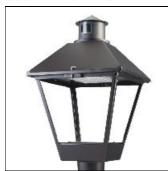

## Product data sheet

LXF/LXT LEXINGTON HID/LED LXF.LXT-PA1-20-750-U-SL3-FL

COOPER LIGHTING

Aluminum housing, top, and base, Greater than 98% life at 60,000 hours ( $40^{\circ}$ C) (LED), Up to 140 lumens per watt, Lumen packages ranging from 2,000 – 11,000 lumens, Self-aligning pole-top fitter fits 2-3/8" and 3" O.D. tenons, Optional NEMA photocontrol receptacle, Five-year warranty (LED)

Mounting mode

Pole top mounted

Shape and measurements

Height: 10.00 in Diameter: 14.00 in

Adjustability

Fixed

Electric

System power: 21 W