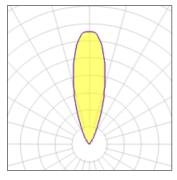

Light output 1 (integrated)

| Lamp type          | LED     | CCT         | 6000 K |
|--------------------|---------|-------------|--------|
| Nominal lamp power | 1.9 W   | CRI         | 70     |
| Total flux         | 89 lm   | LOR         | 100%   |
| Luminous efficacy  | 47 lm/W | ULOR        | 100%   |
|                    |         | Total power | 1.9 W  |