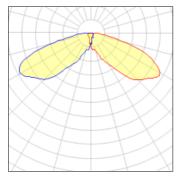

## Light output 1 (integrated)

| Lamp type          | LED      | CCT         | 3000 K |
|--------------------|----------|-------------|--------|
| Nominal lamp power | 129 W    | CRI         | 70     |
| Total flux         | 10522 lm | LOR         | 100%   |
| Luminous efficacy  | 82 lm/W  | Total power | 129 W  |