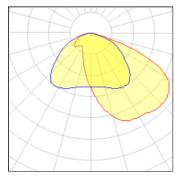

## Light output 1 (integrated)

| Lamp type          | LED      | CCT         | 4032 K |
|--------------------|----------|-------------|--------|
| Nominal lamp power | 37.5 W   | CRI         | 80     |
| Total flux         | 4665 lm  | LOR         | 100%   |
| Luminous efficacy  | 124 lm/W | Total power | 37.5 W |