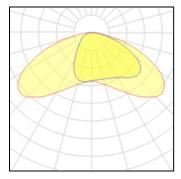

## 6 x I FD

| 0 X LLD            |         |             |         |
|--------------------|---------|-------------|---------|
| Nominal lamp power | 2 W     | LOR         | 69%     |
| Lamp flux          | 290 lm  | Total flux  | 1203 lm |
| Luminous efficacy  | 83 lm/W | Total power | 14.5 W  |
| CCT                | 3000 K  |             |         |
| CRI                | 80      |             |         |
|                    |         |             |         |