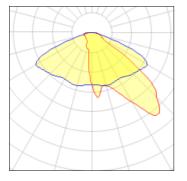

### Light output 1 (integrated)

| Lamp type          | LED      | CCT         | 3000 K |
|--------------------|----------|-------------|--------|
| Nominal lamp power | 445 W    | CRI         | 80     |
| Total flux         | 39803 lm | LOR         | 100%   |
| Luminous efficacy  | 89 lm/W  | Total power | 445 W  |