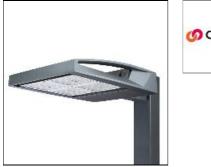

# Product data sheet

GAA GALLEONAIRE LED GAA-AF-08-LED-U-AFL-8030 COOPER LIGHTING

Choice of 16 high-efficiency, patented AccuLED Optics<sup>™</sup>, 3,400 - 61,800 lumens, up to 131 lp/W, Standard in 4000K CCT, 70 CRI, optional 2700K, 3000K, 5000K and 6000K, -40°C to 40°C operating range, 120-277V 50/60Hz, 347V 60Hz or 480V 60Hz operation, IP66 rated housing and LED Light Squares, Thermally conductive polymer heatsink for up to 22% weight reduction, Pole, mast-arm or wall-mounted configurations, 3G vibration rated, Five-year warranty

## Mounting mode

Pole top mounted

### Shape and measurements

Height: 0.39 in Diameter: 6.00 in

#### Adjustability

Fixed