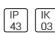

## Product data sheet

FLAT POLYMERO ALU 311768.002.3

RZB

Series: Flat Polymero Alu Type of Protection: IP 43, IP 44 Protection Class: I Voltage: 230 V / 50 Hz Mounting support body die-cast aluminium powder-coated, cover mounted with bayonet mounting, cover plastic (PMMA), opal, lamps (LED) included in delivery. IP43 ceiling mounting, IP44 wall mounting. Available Colours: white Type of Installation: Ceiling mounting, Wall (surface) Dimensions: D 230, H 110 Lamp: LED Colour Temperature: 3000K Socket 1: without socket Operating Mode Lamp 1: Converter not necessary Safety Marks: F-mark Impact Protection: IK03 (0,35 Joule) Luminaire flux LED: 910Im System power: 18W Beam Angle: 125° Unified Glare Ratio: 21,0 EEC: A+

Protection

IP: 43 IK: 03