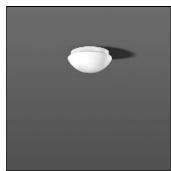

## Product data sheet

FLAT POLYMERO ALU 311768.002.3

RZB

Series: Flat Polymero Alu Type of Protection: IP 43, IP 44 Protection Class: I Voltage: 230 V / 50 Hz Mounting support body die-cast aluminium powder-coated, cover mounted with bayonet mounting, cover plastic (PMMA), opal, lamps (LED) included in delivery. IP43 ceiling mounting, IP44 wall mounting. Available Colours: white Type of Installation: Ceiling mounting, Wall (surface) Dimensions: D 230, H 110 Lamp: LED Colour Temperature: 3000K Socket 1: without socket Operating Mode Lamp 1: Converter not necessary Safety Marks: F-mark Impact Protection: IK03 (0,35 Joule) Luminaire flux LED: 910Im System power: 18W Beam Angle: 125° Unified Glare Ratio: 21,0 EEC: A+

Mounting mode

Ceiling mounted

Shape and measurements

Height: 4.33 in Diameter: 9.06 in

Adjustability

Fixed

Electric

System power: 18 W