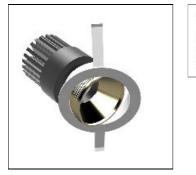

# Product data sheet

HD60 PIVOT 10W 850LM 2700K 10002359

SAAS INSTRUMENTS

Easy to install recessed downlight in 10W with a high-quality diffuser. The fixture is also adjustable. Great color rendering and superior life span makes this a must-have in any luxury project. Other color options available

#### Mounting mode

Ceiling recessed

Shape and measurements

Height: 3.54 in Diameter: 2.17 in

Adjustability

Tiltable

## Design

Material impression: Matt Color of housing: White