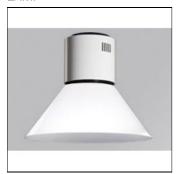

# Product data sheet

STORMBELL 3000 WW FL WH/BK. ST117030FL830NBW + STBE4200P + ST1020P

LAMP

Suspended downlight model STORMBELL 3000 WW FL WH/BK., LAMP brand. Made of shiny white extruded and injected aluminum body. Model for COB with warm white color temperature and control gear included on white decorative rose. Flood aluminum reflector. Insulation class I.

### Shape and measurements

Height: 13.62 in Diameter: 16.54 in