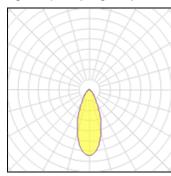

## Light output 1 (integrated)

| Lamp type          | LED     | CCT         | 3000 K |
|--------------------|---------|-------------|--------|
| Nominal lamp power | 27.2 W  | CRI         | 80     |
| Total flux         | 1794 lm | LOR         | 100%   |
| Luminous efficacy  | 66 lm/W | ULOR        | 9%     |
|                    |         | Total power | 27 2 W |