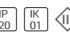

# Product data sheet

MINI MULTIPLE FOR SMART KUP LED 4000K FLOOD GE ALU-BLACK 12524205+12556102

MODULAR







Highly versatile Twenty years after its initial launch, Mini multiple is still a coveted luminaire. Mini multiple is the reference of our architectural lighting portfolio. The technology is on full display and allows this luminaire to fit well into both a minimalist and an industrial-chic environment. The gimbaled system allows you to direct the light source at any angle of your chouce. Mini multiple has a very subtle alu trim. Available in one-, two-, three- and four lamps versions in different colours. Connect Mini multiple with Smart by adding the Smart frontrings to your recessed spot.

#### Light output 1



| 1 x LED            |         |
|--------------------|---------|
| Nominal lamp power | 6.2 W   |
| Lamp flux          | 590 lm  |
| Luminous efficacy  | 81 lm/W |
| CCT