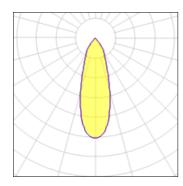

#### Light output 1

| 1 x LED            |         |
|--------------------|---------|
| Nominal lamp power | 6.2 W   |
| Lamp flux          | 590 lm  |
| Luminous efficacy  | 81 lm/W |
| CCT                | 4000 H  |
| CRI                | 90      |

| LOR         | 85%    |
|-------------|--------|
| Total flux  | 501 lm |
| Total power | 6.2 W  |
|             |        |

| 1 x LED            |         |             |  |
|--------------------|---------|-------------|--|
| Nominal lamp power | 9.2 W   | LOR         |  |
| Lamp flux          | 792 lm  | Total flux  |  |
| Luminous efficacy  | 73 lm/W | Total power |  |
| CCT                | 4000 K  |             |  |
| CRI                | 90      |             |  |