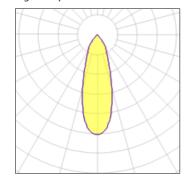

#### Light output 1

| 1 x LED            |         |
|--------------------|---------|
| Nominal lamp power | 6.2 W   |
| Lamp flux          | 590 lm  |
| Luminous efficacy  | 81 lm/W |
| CCT                | 4000 H  |
| CRI                | 90      |

| LOR         | 85%    |
|-------------|--------|
| Total flux  | 501 lm |
| Total power | 6.2 W  |
|             |        |

| 1 x LED            |         |             |  |
|--------------------|---------|-------------|--|
| Nominal lamp power | 9.2 W   | LOR         |  |
| Lamp flux          | 792 lm  | Total flux  |  |
| Luminous efficacy  | 73 lm/W | Total power |  |
| CCT                | 4000 K  |             |  |
| CRI                | 90      |             |  |