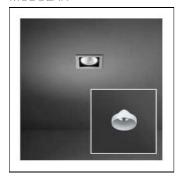

# Product data sheet

MINI MULTIPLE FOR SMART KUP LED 4000K FLOOD GE ALU-BLACK 12524205+12556102

MODULAR

Highly versatile Twenty years after its initial launch, Mini multiple is still a coveted luminaire. Mini multiple is the reference of our architectural lighting portfolio. The technology is on full display and allows this luminaire to fit well into both a minimalist and an industrial-chic environment. The gimbaled system allows you to direct the light source at any angle of your chouce. Mini multiple has a very subtle alu trim. Available in one-, two-, three- and four lamps versions in different colours. Connect Mini multiple with Smart by adding the Smart frontrings to your recessed spot.

#### Mounting mode

Ceiling recessed, Wall recessed

#### Shape and measurements

Length: 4.72 in Width: 4.72 in Height: 4.72 in Weight: 0.69 kg