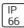

## Product data sheet

125W LED FLOODLIGHT (MB51) (3000K) S2125 LEDXION K10127

NIKKON







NIKKON S2125 LEDXION K10127 125W LED Floodlight (MB51) (3000K)

## Light output 1



| I X LED            |        |
|--------------------|--------|
| Nominal lamp power | 12     |
| Lamp flux          | 16800  |
| Luminous efficacy  | 107 ln |
| CCT                | 296    |
| CRI                |        |

| 125 W   | LOR         | 84%      |
|---------|-------------|----------|
| 6800 lm | Total flux  | 14187 lm |
| 07 lm/W | Total power | 132.79 W |
| 2962 K  |             |          |

Mounting mode

Pole top mounted

Shape and measurements

Length: 3.94 in Width: 3.94 in Height: 3.94 in

Adjustability

Free

Electric

System power: 132.79 W

99

Protection

IP: 66