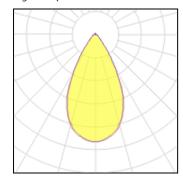

## Light output 1

| I X LED            |        |
|--------------------|--------|
| Nominal lamp power | 12     |
| Lamp flux          | 16800  |
| Luminous efficacy  | 107 ln |
| CCT                | 296    |
| CRI                |        |

| 125 W   | LOR         | 84%      |
|---------|-------------|----------|
| 6800 lm | Total flux  | 14187 lm |
| 07 lm/W | Total power | 132.79 W |
| 2962 K  |             |          |

Mounting mode

Pole top mounted