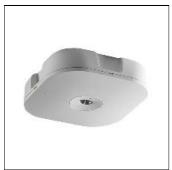

## Product data sheet

MP2 SURFACE 3H MTD ESCAPE MP2SE3H

EATON EMERGENCY LIGHTING

• Versatile multi functional use (escape and open area anti-panic) • IP44 ingress protection suitable for bathrooms and wet environment • First fix base for ease of installation • 60,000 hour life LED for reduced maintenance

Mounting mode

Ceiling mounted

Shape and measurements

Length: 6.69 in Width: 6.69 in Height: 1.97 in

Adjustability

Fixed

Electric

System power: 10 W