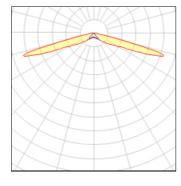

## Light output 2 (integrated)

| Lamp type          | LED     | CCT         | 4000 K |
|--------------------|---------|-------------|--------|
| Nominal lamp power | 5 W     | CRI         | 80     |
| Total flux         | 145 lm  | LOR         | 100%   |
| Luminous efficacy  | 29 lm/W | Total power | 5 W    |