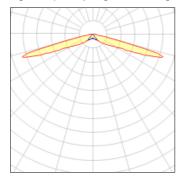

## Light output 1 (integrated, emergency)

| Lamp type          | LED     | CCT         | 4000 K |
|--------------------|---------|-------------|--------|
| Nominal lamp power | 5 W     | CRI         | 80     |
| Total flux         | 145 lm  | LOR         | 100%   |
| Luminous efficacy  | 29 lm/W | Total power | 5 W    |