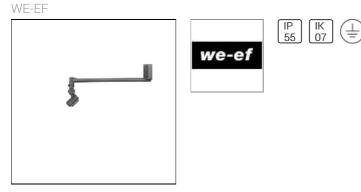

# Product data sheet

FLD111 [M] IP55:LED-3/6W/3K

145-9800

IP55, Class I. IK07. Marine-grade, all aluminium construction. 5CE superior corrosion protection including PCS hardware. Safety glass lens. Silicone CCG® Controlled Compression Gasket. Luminaire is factory-sealed and does not need to be opened during installation. Integral EC electronic converter in thermally-separated compartment. Advanced thermal management protects LEDs while optimising lumens output. CAD-optimised optics for superior illumination and glare control. OLC® One LED Concept. Two cable entries. Knuckle permits 350° horizontal and 180° vertical aiming of optics.

# Protection

IP: 55 IK: 07