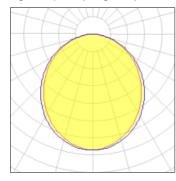

### Light output 1 (integrated)

| Lamp type          | LED     | CCT         | 3114 K |
|--------------------|---------|-------------|--------|
| Nominal lamp power | 62.3 W  | CRI         | 83     |
| Total flux         | 5544 lm | LOR         | 100%   |
| Luminous efficacy  | 89 lm/W | Total power | 62.3 W |