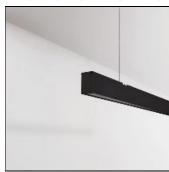

# NOTUS 19 LINEAR LED 3100MM 830

**BRIGHT SPECIAL LIGHTING** 

Housing: Extruded aluminium Diffuser: Matt opal cover of extruded PMMA Control Gear: Built-in electronic power supply Watt: Max 131.2W Transmittance: 70% IP: 40 IK: 04 • Lamp replacement with tools • Optional accessories Colors -10 White -20 Black -90 Anoxal matt

#### Mounting mode

Pendant, Ceiling mounted

#### Design

Material impression: Aluminum

Color of housing: Black, White, Anthracite / graphite