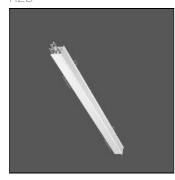

## Product data sheet

LOUI 27 90-LM212-1600

RZB

Recessed module LED/21,8W-3000K L1600 Attention: This article is only available in combination with a Less is more 27 configuration. You can find our Less is more 27 configurator under https://www.rzb.de/en/products/loui-configurator/

Mounting mode

Wall recessed

Shape and measurements

Length: 1.06 in Width: 62.99 in Height: 1.26 in

Adjustability

Fixed

Electric

System power: 28 W