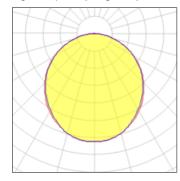

## Light output 1 (integrated)

| Lamp type          | LED     | CCT         | 3000 K |
|--------------------|---------|-------------|--------|
| Nominal lamp power | 28 W    | CRI         | 80     |
| Total flux         | 1750 lm | LOR         | 100%   |
| Luminous efficacy  | 62 lm/W | Total power | 28 W   |