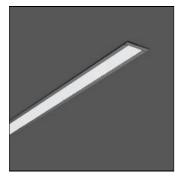

## Product data sheet

LESS IS MORE 27 312176.003.1.76

RZB

1

Series: LESS IS MORE 27 Recessed ceiling and wall luminaire with slim design. Housing: extruded aluminium profile, powder-coated. End cap aluminium powder-coated. Diffuser made of non-yellowing plastic (PMMA), opal. Suitable for recessed ceiling mounting, wall (recessed). External driver with connecting cable. Colour: deep black, matt (RAL 9005) Length: 1014 mm Width: 38 mm Height: 2 mm Cut-out length: 1006 mm Cut-out width: 30 mm Recess height: 45-60 mm Lamp: LED Socket: without socket Colour temperature: 4000K Colour rendering index (CRI): 82 System power: 25 W Rated luminous flux: 1600 Im Luminous efficiency: 64 Im/W Control gear: Voltage converter, DALI dim. Protection class: II Type of protection: IP 20

Mounting mode

Ceiling recessed

Shape and measurements

Length: 1.50 in Width: 39.92 in Height: 0.08 in

Adjustability

Fixed

Electric

System power: 25 W