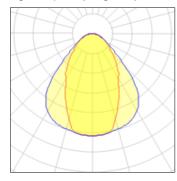

## Light output 1 (integrated)

| Lamp type          | LED     | CCT         | 4000 K |
|--------------------|---------|-------------|--------|
| Nominal lamp power | 48 W    | CRI         | 80     |
| Total flux         | 3400 lm | LOR         | 100%   |
| Luminous efficacy  | 71 lm/W | Total power | 48 W   |