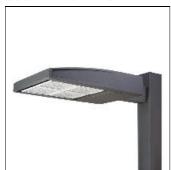

## Product data sheet

GAN GALLEON AREA/ROADWAY LUMINAIRE GAN-SA1C-722-U-T3R

**COOPER LIGHTING** 

Choice of 16 high-efficiency, patented AccuLED Optics™, Lumen packages range from 4,200 – 80,800 (34W – 640W), Available in 2200K, 2700K, 3000K, 3500K, 4000K, 5000K or 5700K CCT, -40°C to 40°C operating range, optional 50°C high ambient, 120-277V 50/60Hz, 347V 60Hz or 480V 60Hz operation, IP66 rated housing and light square, 3G vibration rated, Pole, mast-arm or wall-mounted configurations, Five-year warranty

Mounting mode

Pole top mounted

Shape and measurements

Length: 30.00 in Width: 12.00 in Height: 0.39 in

Adjustability

Fixed

Electric

System power: 59 W