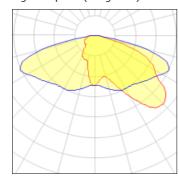

## Light output 1 (integrated)

| Lamp type          | LED     | CCT         | 2200 K |
|--------------------|---------|-------------|--------|
| Nominal lamp power | 59 W    | CRI         | 70     |
| Total flux         | 5566 lm | LOR         | 100%   |
| Luminous efficacy  | 94 lm/W | Total power | 59 W   |