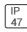

## Product data sheet

MSA MESA LED MSA-SA4D-760-U-T4FT







Die-cast aluminum housing and door, Lumens packages ranging from 3,000 - 29,000 lumens, Choice of 13 high-efficiency, patented AccuLED Optics™, Base casting slip fits over a standard 3" O.D. tenon, Wall, single and dual-mount configurations available, 10kV/10vkA surge protection standard, LED fixture features a five-year warranty

## Light output 1 (integrated)



| Lamp type          | LED      | CCT         | 5700 K |
|--------------------|----------|-------------|--------|
| Nominal lamp power | 259 W    | CRI         | 70     |
| Total flux         | 26369 lm | LOR         | 100%   |
| Luminous efficacy  | 102 lm/W | Total power | 259 W  |

Mounting mode

Wall mounted

Shape and measurements

Height: 0.39 in Diameter: 6.00 in

Adjustability

Fixed

Electric

System power: 259 W

Prot