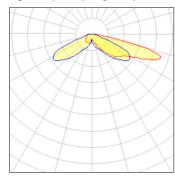

## Light output 1 (integrated)

| Lamp type          | LED      | CCT         | 5700 K |
|--------------------|----------|-------------|--------|
| Nominal lamp power | 259 W    | CRI         | 70     |
| Total flux         | 26369 lm | LOR         | 100%   |
| Luminous efficacy  | 102 lm/W | Total power | 259 W  |