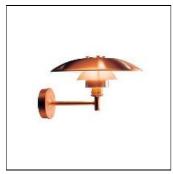

## Product data sheet

PH WALL E27 LED 2700K 7W 5743142880

LOUIS POULSEN

1 v I ED

PH Wall Design: Poul Henningsen Concept: The fixture is designed based on the principle of a reflective three-shade system, which directs the majority of the light downwards. The shades have a matt white painted inside to ensure diffuse, comfortable light distribution. Finish: Copper, brushed. Material: Shades: Spun copper. Wall box: Copperplated, spun brass. Arm: Copperplated, brass. Mounting: Terminal block: 1x3x2.5mm². Cable entries: 2x bottom + 2x rear entries for Ø 10-14.5mm cable or 2x rear entries for Ø 10-14.5mm cable. Looping: Approved, max. 3x1,5mm². Class: Ingress protection IP23. Electric shock protection I w. ground. Weight: Max. 6kg.

| 53%    |
|--------|
| 429 lm |
| 7 W    |
|        |
|        |

Mounting mode

Wall mounted

Shape and measurements

Height: 11.42 in Diameter: 17.72 in

Adjustability

Fixed

Electric