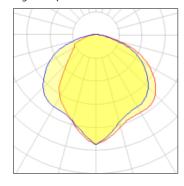

## Light output 1

| I X LED            |         |
|--------------------|---------|
| Nominal lamp power | 7 W     |
| Lamp flux          | 806 lm  |
| Luminous efficacy  | 61 lm/W |
| CCT                | 2700 ₺  |
| CRI                | 80      |

| 53%    |
|--------|
| 429 lm |
| 7 W    |
|        |
|        |

Mounting mode

Wall mounted

Shape and measurements

Height: 11.42 in Diameter: 17.72 in

Adjustability

Fixed

Electric