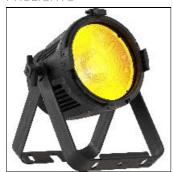

# Product data sheet

**ECLPARIPMEC** ECLPARIPMFC\_4000K\_WIDE LENS

**PROLIGHTS** 

EclPar IPMFC is a flexible IP rated single source LED spotlight, featuring an 100W RGB+WarmWhite light source with high efficiency and advanced colour control. Its Spektra calibrated LED source delivers a high-quality white reproduction with high CRI and TM30 with an advanced control over colours, ensuring consistency across fixtures. The unit is compact and completely fan free, making the EclPar IPMFC a workhorse for any outdoor and dusty environment, but as well as for corporate and studio whereas silent operations are required. The flexible optical system allow a wide selection of lenses from narrow 15° (on board), flood 30°, and ultra wide 60°, which can be quickly mounted in front of the luminaire or inside the front tempered glass for lasting exterior installation. Features: 100W Spektra calibrated RGB + Warm White LED delivering high CRI, TLCI, TM30 values Flex lens system: 15° on-board - 30° and 60° optional IP65 for exterior application, fan free