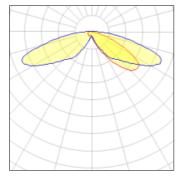

## Light output 1 (integrated)

| Lamp type          | LED      | CCT         | 5000 K |
|--------------------|----------|-------------|--------|
| Nominal lamp power | 31 W     | CRI         | 70     |
| Total flux         | 3606 lm  | LOR         | 100%   |
| Luminous efficacy  | 116 lm/W | ULOR        | 4%     |
|                    |          | Total power | 31 W   |