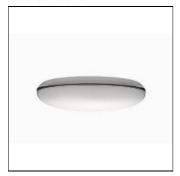

## Product data sheet

SILVERBACK WALL Ø295 LED 10W 3000K 9.8W 5743157053

LOUIS POULSEN

Silverback Ceiling/Wall Design: KiBiSi Light concept: The fixture emits diffused light. The opal curved diffuser provides a soft and comfortable spatial lighting, and the metallised rear half of the product produces a decorative halo-like illumination on the ceiling or wall surface. The metallised surface also creates a mirror effect, reflecting the texture, colour or material of the installation surface. Finish: White opal and alumetallised. Material: Rear housing: Die-stamped steel sheet, powder coated, white. Diffuser: Opalescent PMMA and semi-metallised PC. Mounting: Terminal strip: 1x5x2.5mm2. Cable access: 2 rear, Ø19mm. Looping: Approved, max. 5x1.5mm2. Weight: Max. 3 kg Class: Ingress protection IP20. Electric shock protection I w. ground.