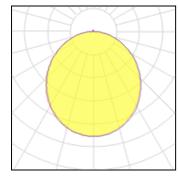

## Light output 1

| I X LED            |     |
|--------------------|-----|
| Nominal lamp power |     |
| Lamp flux          | 21  |
| Luminous efficacy  | 120 |
| CCT                | 6   |
| CRI                |     |

| 18 W     | LOR         | 100%    |
|----------|-------------|---------|
| 2160 lm  | Total flux  | 2160 lm |
| 120 lm/W | Total power | 18 W    |
| 6500 K   |             |         |
| 82       |             |         |