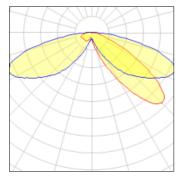

IP 47

Light output 1 (integrated)

| Lamp type          | LED      | CCT         | 5000 K |
|--------------------|----------|-------------|--------|
| Nominal lamp power | 21 W     | CRI         | 70     |
| Total flux         | 2545 lm  | LOR         | 100%   |
| Luminous efficacy  | 121 lm/W | ULOR        | 3%     |
|                    |          | Total power | 21 W   |