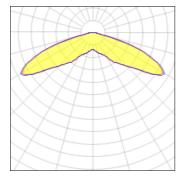

#### Light output 1 (integrated)

| Lamp type          | LED      | CCT         | 3000 K |
|--------------------|----------|-------------|--------|
| Nominal lamp power | 52.1 W   | CRI         | 75     |
| Total flux         | 5246 lm  | LOR         | 100%   |
| Luminous efficacy  | 101 lm/W | Total power | 52.1 W |