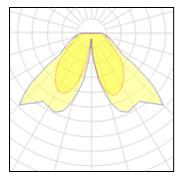

## Light output 1 (integrated)

| Lamp type          | LED     | CCT         | 3000 K |
|--------------------|---------|-------------|--------|
| Nominal lamp power | 6 W     | CRI         | 85     |
| Total flux         | 69 lm   | LOR         | 100%   |
| Luminous efficacy  | 12 lm/W | Total power | 6 W    |