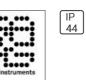

# Product data sheet

PIPELINE UP 4000K 1000 1530 SAAS INSTRUMENTS





The Pipeline is a hollow acrylic tube with a led chip in the upper end. The light shoots through the material giving light both down and to the sides. Up to five Pipelines can be installed on the same wire. The Pipeline can also be ordered with a downlight. The Pipeline includes 3 meters of cable (ø3mm), ceiling canopy and on/off driver. Longer cables and dimmable driver can be ordered on request. Also available for 3 circuit track.

## Light output 1 (integrated)



| Lamp type          | LED     | CCT         | 3000 K |
|--------------------|---------|-------------|--------|
| Nominal lamp power | 6 W     | CRI         | 85     |
| Total flux         | 69 lm   | LOR         | 100%   |
| Luminous efficacy  | 12 lm/W | Total power | 6 W    |

# Mounting mode

Pendant

Shape and measureme