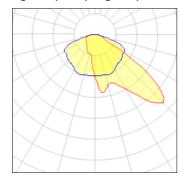

## Light output 1 (integrated)

| Lamp type          | LED      | CCT         | 2200 K |
|--------------------|----------|-------------|--------|
| Nominal lamp power | 191 W    | CRI         | 70     |
| Total flux         | 17865 lm | LOR         | 100%   |
| Luminous efficacy  | 94 lm/W  | Total power | 191 W  |