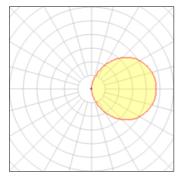

## Light output 1 (integrated)

| Lamp type          | LED     | CCT         | 6000 K |
|--------------------|---------|-------------|--------|
| Nominal lamp power | 10 W    | CRI         | 70     |
| Total flux         | 768 lm  | LOR         | 100%   |
| Luminous efficacy  | 77 lm/W | ULOR        | 50%    |
|                    |         | Total power | 10 W   |