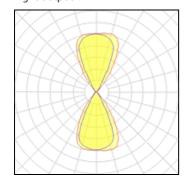

## Light output 1

| 1 x LED            |         |
|--------------------|---------|
| Nominal lamp power | 8 W     |
| Lamp flux          | 340 lm  |
| Luminous efficacy  | 43 lm/W |
| CCT                | 2700 K  |
| CRI                | 80      |

| LOR         | 100%   |
|-------------|--------|
| ULOR        | 50%    |
| Total flux  | 340 lm |
| Total power | 8 W    |
|             |        |

## Adjustability

Free