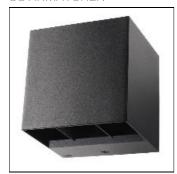

# Product data sheet

ARTES BLACK 8W LED 2700K RA>80 TRAILING EDGE DIMMING 7021986417067

SG ARMATUREN

Artes is a beautiful and decorative luminaire for outdoor or indoor wall mounting. Made of die-cast, powder-coated aluminium. Dimmable with phase control dimmer. We recommend LEDDim 400 and LEDDim Smart. Easy installation with mounting back panel, together with quick clips and two cable inputs. Possibility of individual gradual adjustment of the light angle/light distribution up and down. The up- or down-light can also be disconnected if desired. Light distribution Direct/Indirect Light technic LED (not exchangeable) 8W 2700K Ra>80 SDCM 3 L80/B20 >60,000 hrs Control/Dimming Trailing edge dimming Protection Class II IP44 IK10 Energy and approvals CE Materials and finish Housing: Aluminium Colour: Black (RAL 9004) Optics: Polycarbonat (PC) Mounting/Connection Surface, Indoor / Outdoor Screwless terminal block Max. Iuminaires per circuit breaker: B10: 90, B16: 150, C10: 90, C16: 150

## Mounting mode

Wall mounted

# Shape and measurements

Length: 4.72 in Width: 4.33 in Height: 4.72 in

### Design

Color of housing: Black