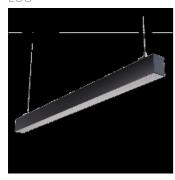

# Product data sheet

VOLICA 2.0 LED 600 1850LM 4000K MICROPRISMATIC DIFFUSER (MPRM) BLACK 010483.3L02.121

LUG

Suspended decorative luminaire for LED light sources; powder-coated aluminum profile equipped with an efficient lighting system, optimized for indoor use. Mounting: suspended, on wire suspension (on request) Body: aluminum profile Power supply efficiency: >87% Power: 220-240V 50/60Hz Includes light source: yes Lifetime (L80B10): 100 000 h Lifetime (L90B10): 50 000 h Warranty: 5 years Application: offices, hotels, reception desks, galleries, auditorium, boutiques, museums

# Mounting mode

Pendant

#### Shape and measurements

Length: 23.62 in Width: 2.36 in Height: 3.15 in

## Design

Color of housing: Black