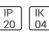

# Product data sheet

VOLICA 2.0 LED 600 1850LM 4000K MICROPRISMATIC DIFFUSER (MPRM) BLACK 010483.3L02.121

LUG









Suspended decorative luminaire for LED light sources; powder-coated aluminum profile equipped with an efficient lighting system, optimized for indoor use. Mounting: suspended, on wire suspension (on request) Body: aluminum profile Power supply efficiency: >87% Power: 220-240V 50/60Hz Includes light source: yes Lifetime (L80B10): 100 000 h Lifetime (L90B10): 50 000 h Warranty: 5 years Application: offices, hotels, reception desks, galleries, auditorium, boutiques, museums

#### Light output 1 (integrated)



| Lamp type          |
|--------------------|
| Nominal lamp power |
| Total flux         |
| Luminous efficacy  |

| LED      |
|----------|
| 14 W     |
| 1850 lm  |
| 132 lm/W |

14 W

# Mounting mode

Pendant

#### Shape and measurements

Length: 23.62 in Width: 2.36 in Height: