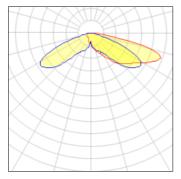

## Light output 1 (integrated)

| Lamp type          | LED      | CCT         | 2700 K |
|--------------------|----------|-------------|--------|
| Nominal lamp power | 126 W    | CRI         | 70     |
| Total flux         | 11975 lm | LOR         | 100%   |
| Luminous efficacy  | 95 lm/W  | Total power | 126 W  |