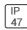

## Product data sheet

PMM MESA PMM-SA1C-750-U-SLL COOPER LIGHTING







Die-cast aluminum housing and door, Lumens packages ranging from 3,000 - 29,000 lumens, Choice of 13 high-efficiency, patented AccuLED Optics™, Base casting slip fits over a standard 3" O.D. tenon, Wall, single and dual-mount configurations available, 10kV/10vkA surge protection standard, LED fixture features a five-year warranty

## Light output 1 (integrated)



| Lamp type          | LED     | CCT         | 5000 K |
|--------------------|---------|-------------|--------|
| Nominal lamp power | 59 W    | CRI         | 70     |
| Total flux         | 5373 lm | LOR         | 100%   |
| Luminous efficacy  | 91 lm/W | Total power | 59 W   |

Mounting mode

Wall mounted

Shape and measurements

Height: 0.39 in Diameter: 6.00 in

Adjustability

Fixed

Electric

System power: 59 W

Protection