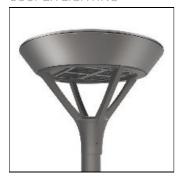

## Product data sheet

PMM MESA PMM-SA1C-750-U-SLL COOPER LIGHTING

Die-cast aluminum housing and door, Lumens packages ranging from 3,000 - 29,000 lumens, Choice of 13 high-efficiency, patented AccuLED Optics™, Base casting slip fits over a standard 3" O.D. tenon, Wall, single and dual-mount configurations available, 10kV/10vkA surge protection standard, LED fixture features a five-year warranty