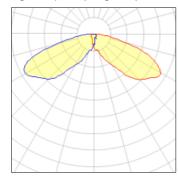

## Light output 1 (integrated)

| Lamp type          | LED     | CCT         | 3000 K |
|--------------------|---------|-------------|--------|
| Nominal lamp power | 96 W    | CRI         | 70     |
| Total flux         | 9151 lm | LOR         | 100%   |
| Luminous efficacy  | 95 lm/W | Total power | 96 W   |