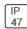

## Product data sheet

MSA MESA LED MSA-SA3A-730-U-SLR







Die-cast aluminum housing and door, Lumens packages ranging from 3,000 - 29,000 lumens, Choice of 13 high-efficiency, patented AccuLED Optics™, Base casting slip fits over a standard 3" O.D. tenon, Wall, single and dual-mount configurations available, 10kV/10vkA surge protection standard, LED fixture features a five-year warranty

## Light output 1 (integrated)



| Lamp type          | LED     | CCT         | 3000 K |
|--------------------|---------|-------------|--------|
| Nominal lamp power | 96 W    | CRI         | 70     |
| Total flux         | 9151 lm | LOR         | 100%   |
| Luminous efficacy  | 95 lm/W | Total power | 96 W   |

Mounting mode

Wall mounted

Shape and measurements

Height: 0.39 in Diameter: 6.00 in

Adjustability

Fixed

Electric

System power: 96 W

Protection