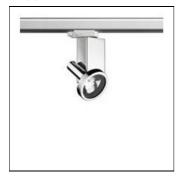

## Product data sheet

FORT KNOX 1 F24350/QT-12/39W/36°

FLOS

Luminaire for ceiling or three-phase electric track installation. For very low voltage halogen lamps or standard and discharge lamps.

Selfextinguishing ceramic or engineering plastic lamp holders, with single-pole, transparent electric wires with double Teflon insulation.

Mounting mode

Ceiling mounted, Contact rail

Shape and measurements

Length: 1.69 in Width: 2.68 in Height: 4.86 in

Adjustability

Free

Electric

System power: 39 W