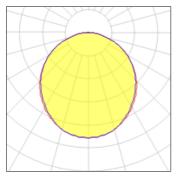

# Product data sheet

LOUI 27 90-LM108-1600 RZB



IP 00

Surface module LED/34,9W-3000K L1600 Attention: This article is only available in combination with a Less is more 27 configuration. You can find our Less is more 27 configurator under https://www.rzb.de/en/products/loui-configurator/

## Light output 1 (integrated)



| Lamp type          | LED     | CCT         | 3000 K |
|--------------------|---------|-------------|--------|
| Nominal lamp power | 46 W    | CRI         | 80     |
| Total flux         | 2550 lm | LOR         | 100%   |
| Luminous efficacy  | 55 lm/W | Total power | 46 W   |

# Mounting mode

Wall mounted

# Shape and measurements

Length: 1.06 in Width: 62.99 in Height: 1.26 in

## Adjustability

Fixed

#### Electric

System power: 46 W

## Protection

IP: 00