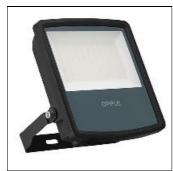

## Product data sheet

LED FLOODLIGHT-P II 70W-3000-BK-GP 543017023210

OPPLE

Housing: Tempered glass Mounting ring:black; Installation: bracket,spike; Dimensions: 244\*242\*52mm Power: 70W; Efficacy: 95 Lm/w Lamp(s): Colour temperature: 3000K; Colour rendering: RA80; Total luminous flux of luminaire: 6650Lm Beam angle: 100+10°; Service life: 50000hr Degree of protection: IP66; Class of protection: Mains voltage: 100-240V/50-60Hz;

Mounting mode

Ceiling mounted

Shape and measurements

Length: 9.61 in Width: 9.53 in Height: 2.05 in

Adjustability

Free

Electric

System power: 70 W