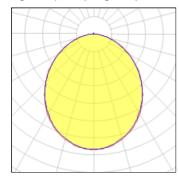

## Light output 1 (integrated)

| Lamp type          | LED     | CCT         | 3000 K |
|--------------------|---------|-------------|--------|
| Nominal lamp power | 70 W    | CRI         | 80     |
| Total flux         | 6650 lm | LOR         | 100%   |
| Luminous efficacy  | 95 lm/W | Total power | 70 W   |