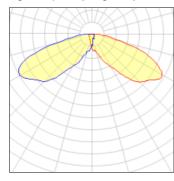

## Light output 1 (integrated)

| Lamp type          | LED      |  |
|--------------------|----------|--|
| Nominal lamp power | 171 W    |  |
| Total flux         | 16644 lm |  |
| Luminous efficacy  | 97 lm/W  |  |